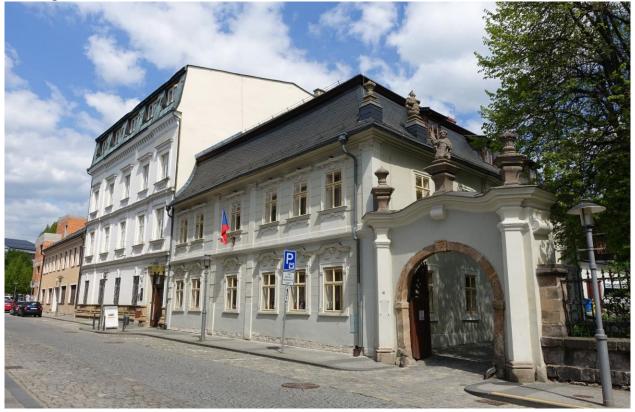

p to each competitor.<br>Parking in the museum area is not possible. It is only possible to bring the model, unload and re-park. For long term parking you can use the free parking lot at the bus station<br>(https://mapy.cz/turisticka?source=traf&id=50568&x=15.1570157&y=50.58<br>72736&z=17). Ca 5 minutes walk from the museum.                                                                                                                                                                                       |

## Turnov on the map of the Czech Republic:



Exit from the D10/E442 motorway into the centre of Turnov to the Museum area:



Passage through the city centre and the location of the free parking at the bus station (top left):



Buildings of the Museum of Bohemian Paradise in Turnov: