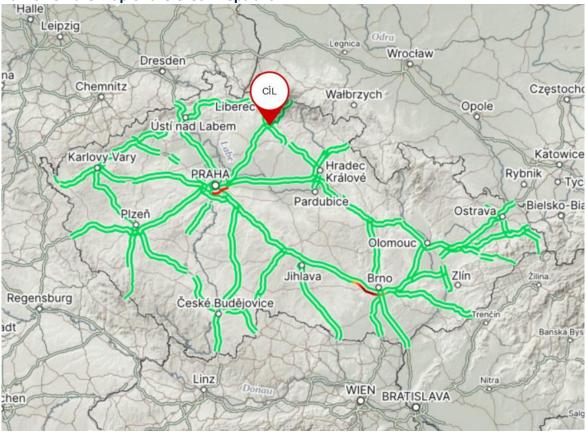

## Turnov on the map of the Czech Republic:

Exit from the D10/E442 motorway into the centre of Turnov to the Museum area:

Passage through the city centre and the location of the free parking at the bus station (top left):