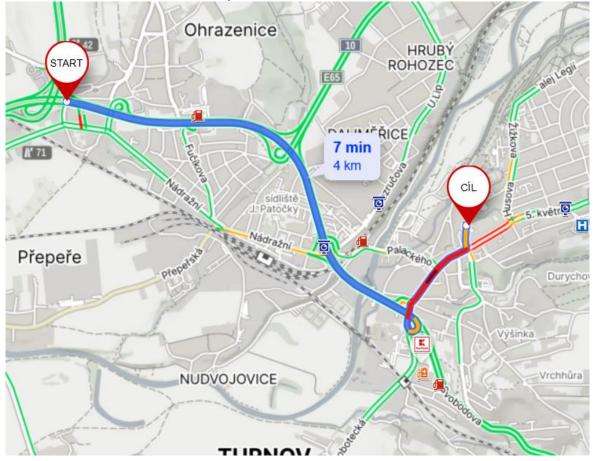

## Turnov on the map of the Czech Republic:

Exit from the D10/E442 motorway into the centre of Turnov to the Museum area:

Passage through the city centre and the location of the free parking at the bus station (top left):