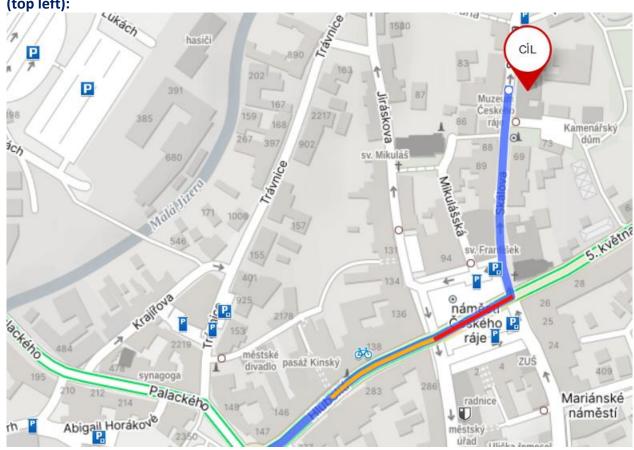

## Turnov on the map of the Czech Republic:

Exit from the D10/E442 motorway into the centre of Turnov to the Museum area:

Passage through the city centre and the location of the free parking at the bus station (top left):